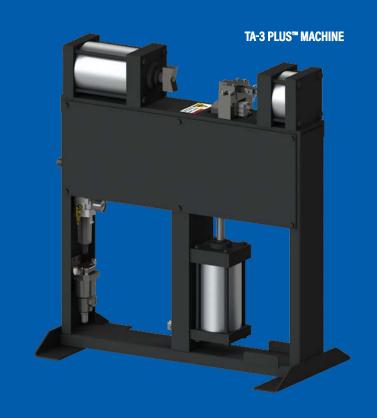

## TA-3 PLUS™ MACHINES

TENSION-AIR™ (TA-3 PLUS™) production hose clamping machines are entirely automatic. Developed by Punch-Lok®, our hose clamping machines eliminate the need for manual punching or bending when applying hose clamps to hose assemblies. Only requiring one person and an average of three seconds to clamp, makes the TA-3 PLUS™ the fastest and most consistent machine on the market for production clamping.

## TA-3 PLUS™ MACHINES

The TA-3 PLUS™ operates in a 3-stage cycle, with a slight time delay between each function. Once the machine is properly adjusted for a given application, each hose clamp will be identically tensioned and locked in place.