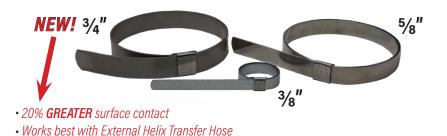

## **FEATURES AND BENEFITS INCLUDE:**

- Made in the USA
- Clamp hoses faster to reduce labor time
- Only one individual needed
- Consistent and secure clamping work with every clamp
- Best with Punch-Lok® Clamp sizes of: 3%", 5%", and NEW! 34"
- Can be used up to a maximum hose outside diameter (0D) of  $6 \frac{1}{4}$  or \*8" OD

- TA-3 PLUS™ is for Punch-Lok® Clamp sizes of: 3/8", 5/8", 3/4"
- All new and upgraded machines have a one-year warranty from the day it is shipped out and ends 364 days from that date.
- Machine Shipping Weight: 260 lbs. on a pallet
- Machine Shipping Dimensions: 48" x 48" x 48" on a pallet
- Technical questions can be emailed to <a href="mailto:TA3tech@ptcoupling.com">TA3tech@ptcoupling.com</a>.

## PREFORMED CLAMP SIZE WIDTH COMPARISON

\* Visit with your PT Rep to learn about our 8" OD upgrade option

Call your local PT Representative today or go online to find out how PT has solutions for your needs: