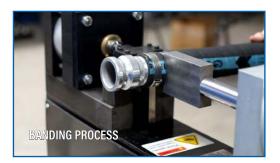

## TA-3 PLUS™ MACHINES

The TA-3 PLUS™ operates in a 3-stage cycle, with a slight time delay between each function. Once the machine is properly adjusted for a given application, each hose clamp will be identically tensioned and locked in place.