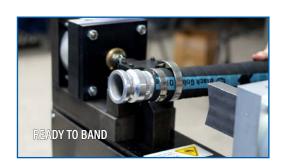

## TA-3 PLUS™ MACHINES

TENSION-AIR™ (TA-3 PLUS™) production hose clamping machines are entirely automatic. Developed by Punch-Lok®, our hose clamping machines eliminate the need for manual punching or bending when applying hose clamps to hose assemblies. Only requiring one person and an average of three seconds to clamp, makes the TA-3 PLUS™ the fastest and most consistent machine on the market for production clamping.

## TA-3 PLUS™ MACHINES

The TA-3 PLUS™ operates in a 3-stage cycle, with a slight time delay between each function. Once the machine is properly adjusted for a given application, each hose clamp will be identically tensioned and locked in place.