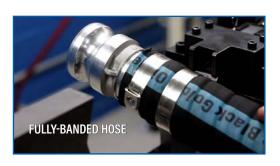

## TA-3 PLUS™ MACHINES

TENSION-AIR™ (TA-3 PLUS™) production hose clamping machines are entirely automatic. Developed by Punch-Lok®, our hose clamping machines eliminate the need for manual punching or bending when applying hose clamps to hose assemblies. Only requiring one person and an average of three seconds to clamp, makes the TA-3 PLUS™ the fastest and most consistent machine on the market for production clamping.

## TA-3 PLUS™ MACHINES

The TA-3 PLUS™ operates in a 3-stage cycle, with a slight time delay between each function. Once the machine is properly adjusted for a given application, each hose clamp will be identically tensioned and locked in place.