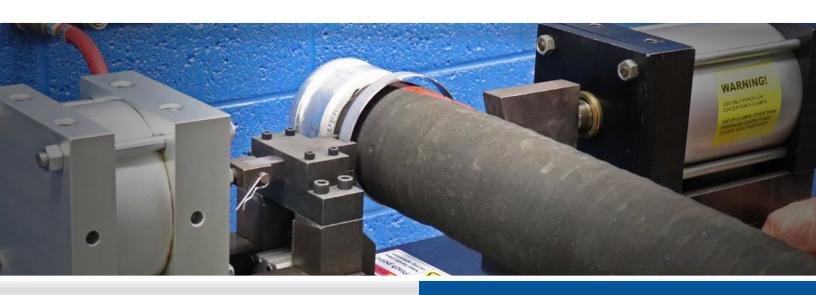

## TA-3 PLUS™ MACHINES

TENSION-AIR™ (TA-3 PLUS™) production hose clamping machines are entirely automatic. Developed by Punch-Lok®, our hose clamping machines eliminate the need for manual punching or bending when applying hose clamps to hose assemblies. Only requiring one person and an average of three seconds to clamp, makes the TA-3 PLUS™ the fastest and most consistent machine on the market for production clamping.

## TA-3 PLUS™ MACHINES

The TA-3 PLUS™ operates in a 3-stage cycle, with a slight time delay between each function. Once the machine is properly adjusted for a given application, each hose clamp will be identically tensioned and locked in place.